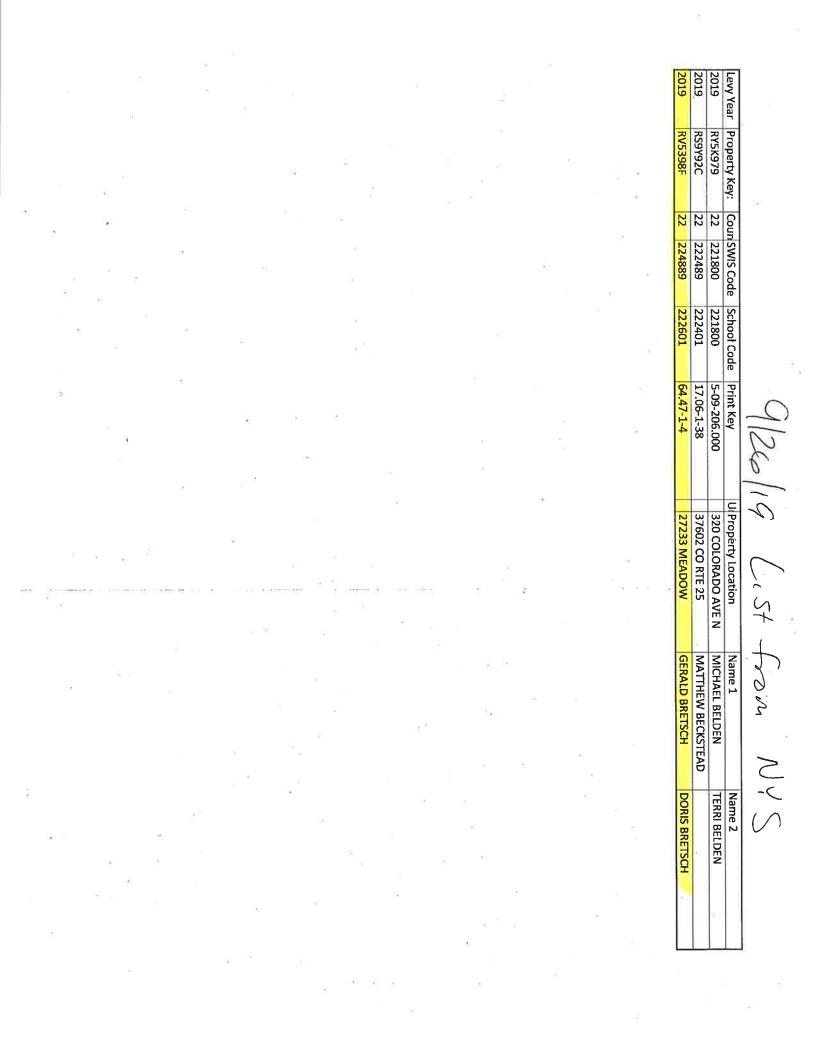

- 8. Board Action Approval of *School Tax Collector Report*
- 9. Board Action Approval of Changes/Corrections to the 2019 Tax Roll for the following parcels:
  - Earl, Daniel and Michael Gardner / Parcel 73.06-1-23.2 / +\$599.00
  - Doreen & Todd Schneckenburger / Parcel 72.16-1-16 / -\$599.00
  - Gerald Bretsch / Parcel 64.47-1-4 / -\$578.00
  - Lamar Outdoor Advertising / 74.17-1-5.1-301 / -\$78.45
  - Certificate of Divided Assessment / Converse Construction to Ricky J. & Kristin L. Best / Parcels 72.51-1-1.1 & 72.51-1-1.6 / \$0 net change
- 10. Board Action Approval of 2019-2020 Class/Club Advisors as listed: